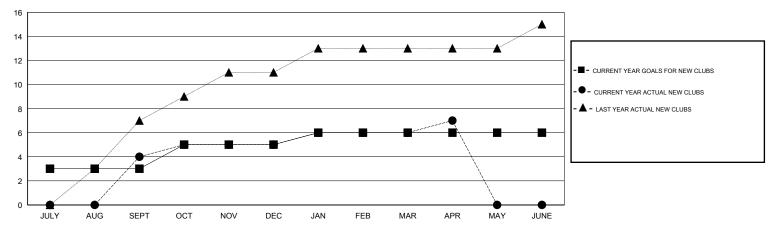

#### GOALS AND ACTUAL NEW CLUBS CUMULATIVE

# **LOCATION REP OF BANGLADESH**

GMT CA 6

|                                      |                  | Clubs     |                  |                  |                                        |                    | Members                             |                    |                  |
|--------------------------------------|------------------|-----------|------------------|------------------|----------------------------------------|--------------------|-------------------------------------|--------------------|------------------|
| RESULTS FOR 2014-2015                |                  |           |                  |                  | RESULTS FOR 2014-2015                  |                    |                                     |                    |                  |
| QUARTER                              | NEW CLUB<br>GOAL | NEW CLUBS | DROPPED<br>CLUBS | NET<br>GAIN/LOSS | QUARTER                                | NEW MEMBER<br>GOAL | CHARTER AND<br>NEW MEMBERS<br>ADDED | DROPPED<br>MEMBERS | NET<br>GAIN/LOSS |
| JULY/AUG/SEPT                        | 3                | 4         | 0                | 4<br>-1          | JULY/AUG/SEPT                          | 110<br>90          | 230<br>89                           | 63<br>100          | 167<br>-11       |
| OCT/NOV/DEC JAN/FEB/MAR APR/MAY/JUNE | 1 0              | 1<br>1    | 0                | 1<br>1           | OCT/NOV/DEC  JAN/FEB/MAR  APR/MAY/JUNE | 20<br>-30          | 121<br>41                           | 48<br>13           | 73<br>28         |