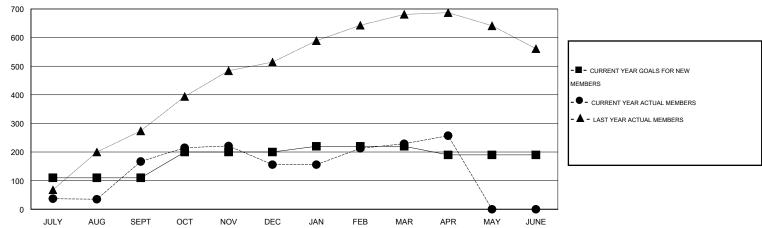

### GOALS AND ACTUAL MEMBERS CUMULATIVE

| DROPPED CLUBS: 2  DROPPED MEMBERS |                | 53 CLUBS OF 80 ADDED 1 OR MORE<br>NEW MEMBERS | GENDER DISTRIBUTION  MALE 1,830 (78.9)  FEMALE 489 (21.09) | •         |
|-----------------------------------|----------------|-----------------------------------------------|------------------------------------------------------------|-----------|
| DECEASED CLUB CANCELLED OTHER     | 3<br>57<br>164 | CLICK HERE FOR HEALTH ASSESSMENT DATA         | FAMILY UNIT MEMBERS HEAD OF HOUSEHOLD                      | 188<br>56 |
| TOTAL                             | 224            |                                               | NON-HEAD OF HOUSEHOLD                                      | 132       |

# **LOCATION REP OF BANGLADESH**

GMT CA 6

|                                      |                  | Clubs     |                  |                  |                                        |                    | Members                             |                    |                  |
|--------------------------------------|------------------|-----------|------------------|------------------|----------------------------------------|--------------------|-------------------------------------|--------------------|------------------|
| RESULTS FOR 2014-2015                |                  |           |                  |                  | RESULTS FOR 2014-2015                  |                    |                                     |                    |                  |
| QUARTER                              | NEW CLUB<br>GOAL | NEW CLUBS | DROPPED<br>CLUBS | NET<br>GAIN/LOSS | QUARTER                                | NEW MEMBER<br>GOAL | CHARTER AND<br>NEW MEMBERS<br>ADDED | DROPPED<br>MEMBERS | NET<br>GAIN/LOSS |
| JULY/AUG/SEPT                        | 3                | 4         | 0                | 4<br>-1          | JULY/AUG/SEPT                          | 110<br>90          | 230<br>89                           | 63<br>100          | 167<br>-11       |
| OCT/NOV/DEC JAN/FEB/MAR APR/MAY/JUNE | 1 0              | 1<br>1    | 0                | 1<br>1           | OCT/NOV/DEC  JAN/FEB/MAR  APR/MAY/JUNE | 20<br>-30          | 121<br>41                           | 48<br>13           | 73<br>28         |